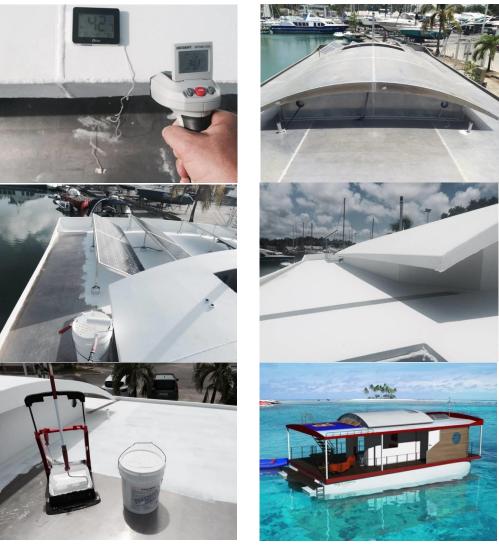

### **PROJECT DESCRIPTION**

Aqua Lodge has completely self-sufficient boat houses in Guadeloupe. The boat lodges are 80m<sup>2</sup> and built to accommodate 4-6 people. The lodges are eco-friendly as they are run on solar energy and emit no pollutants. Due to the location of the boat houses and the need to keep the electricity to a minimum, the owners were looking for a way to decrease the effects of the solar heat.

## **COATING SOLUTION**

Standard application of SUPER THERM was done after cleaning – 2 layers by roll (400 $\mu$  WFT / 250 $\mu$  DFT).

#### **RESULTS**

After application of SUPER THERM, with an ambient temperature of 30.1°C a reading of 42.7°C was taken on the untreated surface while the reading on the SUPER THERM surface was 30.3°C.